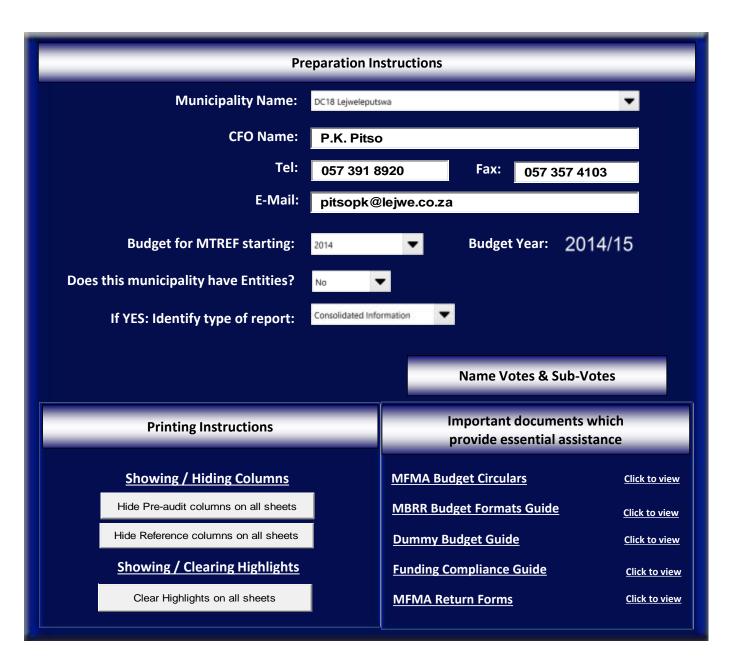

# Municipal annual budgets and MTREF & supporting tables Version 2.6

**Click for Instructions!** 

Accountability

Transparency

Information & service delivery

# **Contact details:**

Ilze Baron National Treasury Tel: (012) 395-6742

Electronic submissions: lgdocuments@treasury.gov.za

# Yes No Type of Entities Range: Parent Municipality Consolidated Information

MTREF:

Fin Year:

| -                                                                                     |                          |                                                                                  |                             |
|---------------------------------------------------------------------------------------|--------------------------|----------------------------------------------------------------------------------|-----------------------------|
| Organisational Structure Votes                                                        |                          | Complete Votes & Sub-Votes                                                       | Select Org. Structure       |
| Vote 1 - Executive Mayor<br>Vote 2 - Speaker                                          |                          | Executive Mayor Revenue                                                          | 1.9 - Expenditure sub vote  |
| Vate 3 - Mayoral Committee Vate 4 - Council General Vate 5 - Municipal Manager        | 1,2<br>1,3               | Employee Remuneration Councillor Remuneration Depreciation                       |                             |
| Vote 6 - Budget & Treasury Vote 7 - Corporate Services Vote 8 - Human Resources       | 1,4<br>1,5<br>1,6<br>1,7 | Repairs & Maintenance<br>Interest Expense                                        |                             |
| Vote 9 - Information Technology                                                       | 1,7<br>1,8<br>1,9        | Transfers to Local Municipalities General Expenditure Expenditure sub vote       |                             |
| Vate 10 - Property<br>Vote 11 - Municipal Support<br>Vote 12 - Planning & Development | 1,9<br>1.10<br>Vote 2    | Expenditure sub vote [Name of sub-vote]  Speaker                                 |                             |
| Vote 13 - Community & Social Services<br>Vote 14 - Environmental Health Services      | 2,1<br>2,2               | Revenue Employee Remuneration                                                    | 2.9 - Expenditure sub vote  |
| Vote 15 - Tourism                                                                     | 2,3<br>2,4<br>2,5        | Councillor Remuneration Depreciation Repairs & Maintenance                       |                             |
|                                                                                       | 2,6<br>2,7               | Interest Expense Transfers to Local Municipalities                               |                             |
|                                                                                       | 2,8<br>2,9<br>2.10       | General Expenditure Expenditure sub vote [Name of sub-vote]                      |                             |
|                                                                                       | Vote 3<br>3,1            | Mayoral Committee Revenue                                                        | 3.9 - Expenditure sub vote  |
|                                                                                       | 3,2<br>3,3<br>3,4        | Employee Remuneration Councillor Remuneration Depreciation                       |                             |
|                                                                                       | 3,5<br>3,6               | Repairs & Maintenance<br>Interest Expense                                        |                             |
|                                                                                       | 3,7<br>3,8<br>3.9        | Transfers to Local Municipalities General Expenditure Expenditure sub vote       |                             |
|                                                                                       | 3.10<br>Vote 4           | [Name of sub-vote] Council General                                               |                             |
|                                                                                       | 4,1<br>4,2<br>4,3        | Revenue Employee Remuneration Councillor Remuneration                            | 4.9 - Expenditure sub vote  |
|                                                                                       | 4,4<br>4,5               | Depreciation Repairs & Maintenance                                               |                             |
|                                                                                       | 4,6<br>4,7               | Interest Expense Transfers to Local Municipalities                               |                             |
|                                                                                       | 4,8<br>4,9<br>4.10       | General Expenditure Expenditure sub vote [Name of sub-vote]                      |                             |
|                                                                                       | Vote 5<br>5,1            | Municipal Manager Revenue                                                        | 5.9 - Expenditure sub vote  |
|                                                                                       | 5,2<br>5,3<br>5.4        | Employee Remuneration Councillor Remuneration Depreciation                       |                             |
|                                                                                       | 5,4<br>5,5<br>5,6        | Repairs & Maintenance<br>Interest Expense                                        |                             |
|                                                                                       | 5,7<br>5,8<br>5,9        | Transfers to Local Municipalities General Expenditure Expenditure sub vote       |                             |
|                                                                                       | 5.10<br>Vote 6           | [Name of sub-vote] Budget & Treasury                                             |                             |
|                                                                                       | 6,1<br>6,2               | Revenue Employee Remuneration Councillor Remuneration                            | 6.9 - Expenditure sub vote  |
|                                                                                       | 6,3<br>6,4<br>6,5        | Depreciation Repairs & Maintenance                                               |                             |
|                                                                                       | 6,6<br>6,7               | Interest Expense<br>Transfers to Local Municipalities                            |                             |
|                                                                                       | 6,8<br>6,9<br>6.10       | General Expenditure Expenditure sub vote [Name of sub-vote]                      |                             |
|                                                                                       | Vote 7<br>7,1<br>7,2     | Corporate Services Revenue                                                       | 7.9 - Expenditure sub vote  |
|                                                                                       | 7,2<br>7,3<br>7,4<br>7,5 | Employee Remuneration Councillor Remuneration Depreciation                       |                             |
|                                                                                       | 7.6                      | Répairs & Maintenance<br>Interest Expense                                        |                             |
|                                                                                       | 7,7<br>7,8<br>7,9        | Transfers to Local Municipalities<br>General Expenditure<br>Expenditure sub vote |                             |
|                                                                                       | 7.10<br>Vote 8           | [Name of sub-vote]<br>Human Resources                                            |                             |
|                                                                                       | 8,1<br>8,2               | Revenue Employee Remuneration Councillor Remuneration                            | 8.9 - Expenditure sub vote  |
|                                                                                       | 8,3<br>8,4<br>8,5        | Depreciation Repairs & Maintenance                                               |                             |
|                                                                                       | 8,6<br>8,7<br>8,8        | Interest Expense<br>Transfers to Local Municipalities<br>General Expenditure     |                             |
|                                                                                       | 8,9<br>8.10              | Ceneral Experioliture Expenditure sub vote [Name of sub-vote]                    |                             |
|                                                                                       | Vote 9<br>9,1<br>9,2     | Information Technology  Revenue  Employee Remuneration                           | 9.9 - Expenditure sub vote  |
|                                                                                       | 9,3<br>9,4<br>9,5        | Councillor Remuneration Depreciation                                             |                             |
|                                                                                       | 9,5<br>9,6<br>9,7        | Repairs & Maintenance<br>Interest Expense<br>Transfers to Local Municipalities   |                             |
|                                                                                       | 9,8<br>9,9               | General Expenditure Expenditure sub vote                                         |                             |
|                                                                                       | 9.10<br>Vote 10          | [Name of sub-vote] Property Revenue                                              | 10.9 - Expenditure sub vote |
|                                                                                       | 10,1<br>10,2<br>10,3     | Employee Remuneration<br>Councillor Remuneration                                 | 10.9 - expenditure sub vote |
|                                                                                       | 10,4<br>10,5             | Depreciation Repairs & Maintenance                                               |                             |
|                                                                                       | 10,6<br>10,7<br>10,8     | Interest Expense<br>Transfers to Local Municipalities<br>General Expenditure     |                             |
|                                                                                       | 10,9<br>10.10            | Expenditure sub vote<br>[Name of sub-vote]                                       |                             |
|                                                                                       | Vote 11<br>11,1<br>11,2  | Municipal Support Revenue Employee Remuneration                                  | 11.9 - Expenditure sub vote |
|                                                                                       | 11,3<br>11,4             | Councillor Remuneration Depreciation                                             |                             |
|                                                                                       | 11,5<br>11,6<br>11,7     | Repairs & Maintenance<br>Interest Expense<br>Transfers to Local Municipalities   |                             |
|                                                                                       | 11,8<br>11,9             | General Expenditure Expenditure sub vote                                         |                             |
|                                                                                       | 11.10<br>Vote 12<br>12,1 | [Name of sub-vote] Planning & Development Revenue                                | 12.9 - Expenditure sub vote |
|                                                                                       | 12,2<br>12,3             | Employee Remuneration<br>Councillor Remuneration                                 |                             |
|                                                                                       | 12,4<br>12,5<br>12,6     | Depreciation Repairs & Maintenance Interest Expense                              |                             |
|                                                                                       | 12,6<br>12,7<br>12,8     | Interest Expense<br>Transfers to Local Municipalities<br>General Expenditure     |                             |
|                                                                                       | 12,9<br>12.10<br>Vote 13 | Expenditure sub vote [Name of sub-vote] Community & Social Services              |                             |
|                                                                                       | 13,1<br>13,2             | Revenue Employee Remuneration                                                    | 13.9 - Expenditure sub vote |
|                                                                                       | 13,3<br>13,4<br>13,5     | Councillor Remuneration Depreciation Repairs & Maintenance                       |                             |
|                                                                                       | 13,6<br>13,7             | Interest Expense Transfers to Local Municipalities                               |                             |
|                                                                                       | 13,8<br>13,9<br>13,10    | General Expenditure Expenditure sub vote [Name of sub-yote]                      |                             |
|                                                                                       | Vote 14<br>14.1          | Environmental Health Services Revenue                                            | 14.9 - Expenditure sub vote |
|                                                                                       | 14,2<br>14,3<br>14,4     | Employee Remuneration Councillor Remuneration Depreciation                       |                             |
|                                                                                       | 14,5<br>14,6             | Repairs & Maintenance<br>Interest Expense                                        |                             |
|                                                                                       | 14,7<br>14,8<br>14,9     | Transfers to Local Municipalities General Expenditure Expenditure sub vote       |                             |
|                                                                                       | 14.10<br>Vote 15         | [Name of sub-vote] Tourism                                                       |                             |
|                                                                                       | 15,1<br>15,2<br>15,3     | Revenue Employee Remuneration Councillor Remuneration                            | 15.9 - Expenditure sub vote |
|                                                                                       | 15,4<br>15,5             | Depreciation Repairs & Maintenance                                               |                             |
|                                                                                       | 15,6<br>15,7<br>15,8     | Interest Expense<br>Transfers to Local Municipalities<br>General Expenditure     |                             |
|                                                                                       | 15,8<br>15,9<br>15.10    | General Expenditure Expenditure sub vote [Name of sub-vote]                      |                             |
|                                                                                       |                          |                                                                                  |                             |